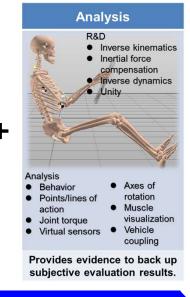

## Integrated human-analysis platform: AVATAR mealyze

Having problems with human body measurement and analysis?
Realize overwhelming efficiency improvements in people-centric development



\* mealyze (pronounced "me-lise") is a portmanteaux of the English words "measure" and "analyze".

People-centric development is accelerating.



understanding people. It takes too much time and needs a dedicated team.

Even organizing Analysis variations the data is difficult.

Complex procedures

There are many processes involved in

## 2. Solutions







## 3. Functions/performance/specs



Contact for AVATAR mealyze support (Contact us to help resolve your people-centric measurement and analysis issues.) Email: <a href="mailto:avatar.support@ml.toyota-td.jp">avatar.support@ml.toyota-td.jp</a>