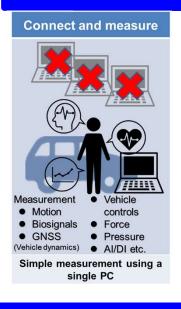

## Integrated human-analysis platform: AVATAR mealyze

Having problems with human body measurement and analysis?
Realize overwhelming efficiency improvements in people-centric development



\* mealyze (pronounced "me-lise") is a portmanteaux of the English words "measure" and "analyze".

People-centric development is accelerating.



understanding people. It takes too much time and needs a dedicated team.

Even organizing Analysis variations the data is difficult.

Complex procedures

There are many processes involved in

## 2. Solutions







## 3. Functions/performance/specs



Contact for AVATAR mealyze support (Contact us to help resolve your people-centric measurement and analysis issues.) Email: <a href="mailto:avatar.support@ml.toyota-td.jp">avatar.support@ml.toyota-td.jp</a>