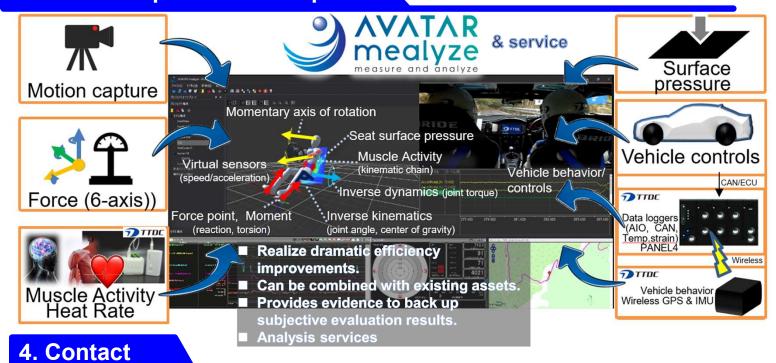

## 3. Functions/performance/specs

Contact for AVATAR mealyze support (Contact us to help resolve your people-centric measurement and analysis issues.) Email: <a href="mailto:avatar.support@ml.toyota-td.jp">avatar.support@ml.toyota-td.jp</a>