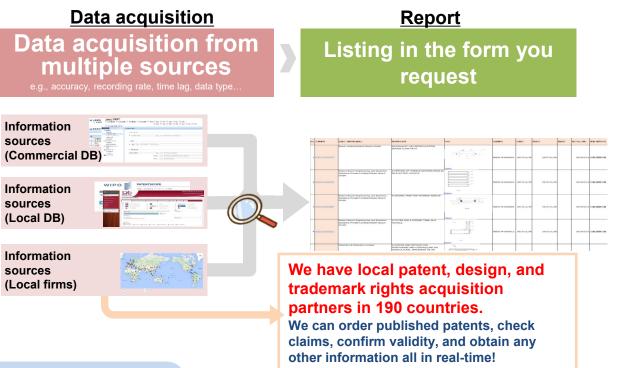

## Abundant sources of information

We will select and combine the appropriate information sources to ensure searches with minimum omissions.