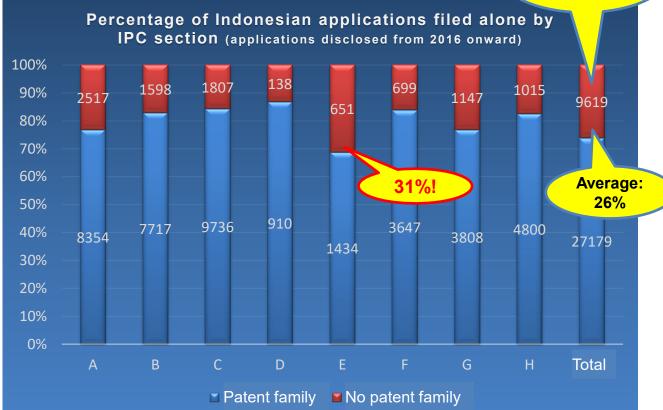

#### Patent risks in emerging markets

Some applications are only made in emerging markets and cannot be identified in searches limited to major markets.

In Indonesia...

The total number of applications is not negligible.