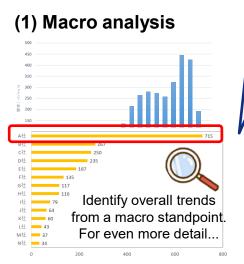

#### (1) Macro analysis:

Identify the technical trends and main players in a field from document filings.

(2) Scenario analysis: Forecast the development scenarios of your competitors based on information analysis result trends arranged in chronological order.