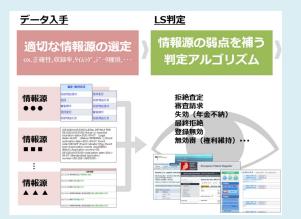

## Legal status

We can determine legal status using an original algorithm combined with various databases.